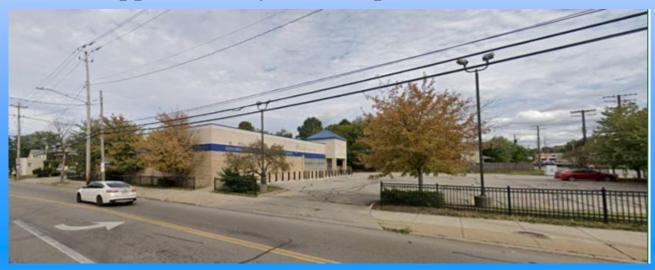

## FOR LEASE 7109 Harvard Avenue Cleveland, Ohio

## Approximately 11,456 sq ft on 1.15 acres

**Description:** Located on the lit intersection (NE) of E. 71st and Harvard. Roughly 1 mile East if I-77. Potential for a drive thru. Pylon signage available.