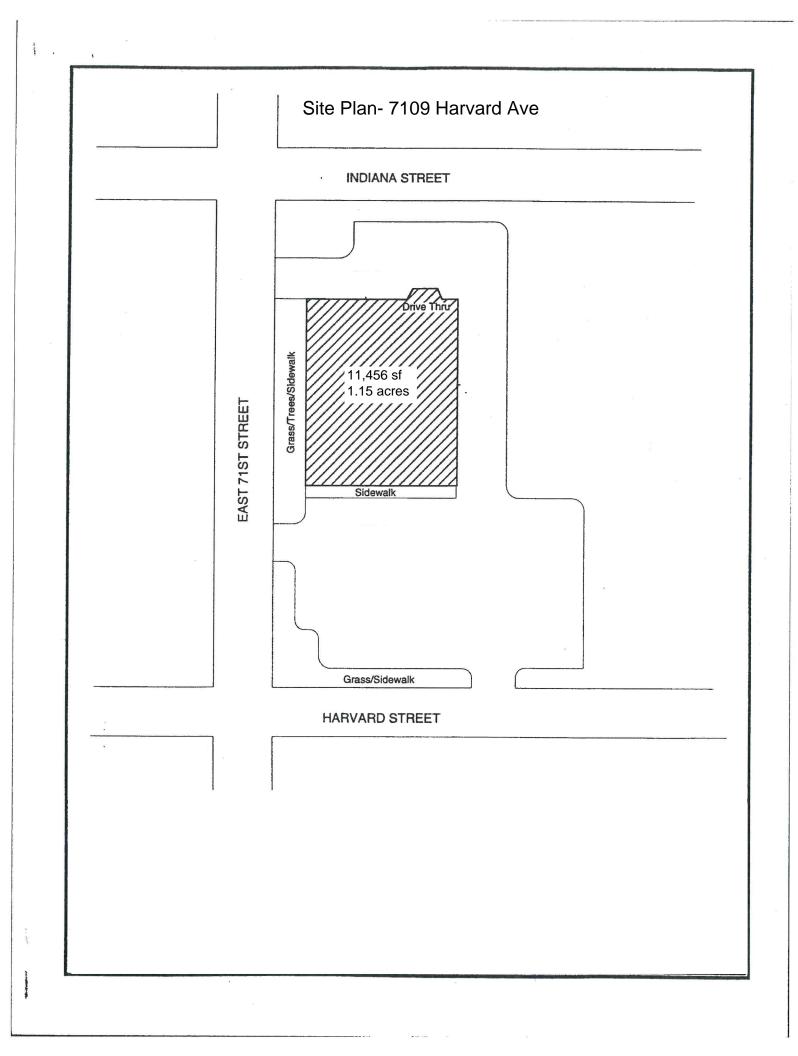

## Approximately 11,456 sq ft on 1.15 acres

**Description:** Located on the lit intersection (NE) of E. 71st and Harvard. Roughly 1 mile East if I-77. Potential for a drive thru. Pylon signage available.